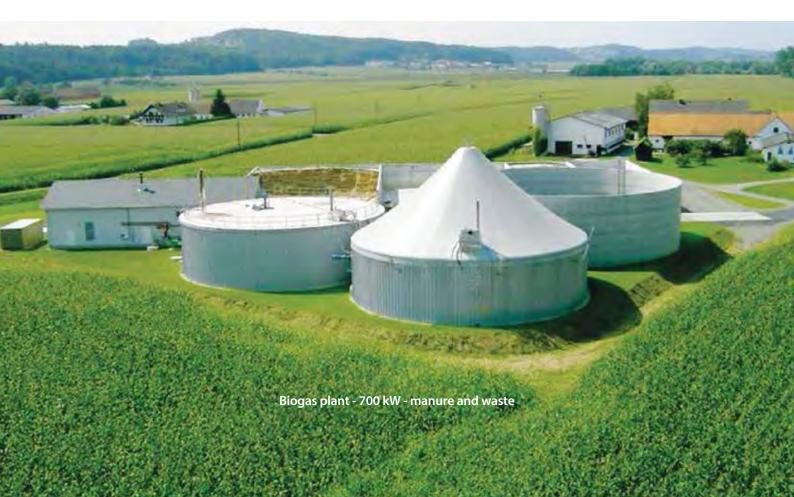

# **Biogas Plant**

from Waste to Energy

Biogas plant - 1.4 MW - food waste

Biogas plant - 500 kW - manure and silage