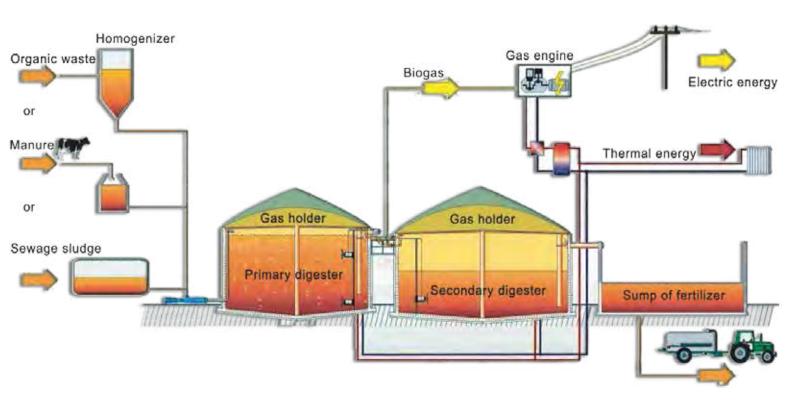

#### Input

- Communal organic waste (household waste)
- Green and plant waste
- Industrial food waste (organic material, process water)
- Communal sewage sludge
- Liquid or solid manure (Animal farms)

### **Output**

- Heat: 1 ton slaughter house waste (30% dry matter) can produce 683 kWh th
- Electricity: 1 ton slaughter house waste (30% dry matter) can produce 618 kWh el.
- Fertilizer: Nutrients are better available for plants than in mineral fertilizer.
- No costs for disposal of organic material

In a biogas plant you convert organic waste through fermentation and co-generation to energy and beneficial fertilizer.