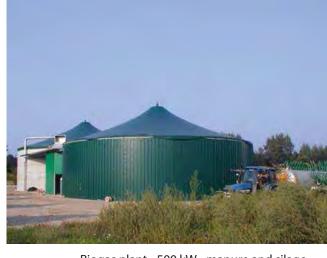

# **Biogas Plant**

from Waste to Energy

Biogas plant - 1.4 MW - food waste

Biogas plant - 500 kW - manure and silage