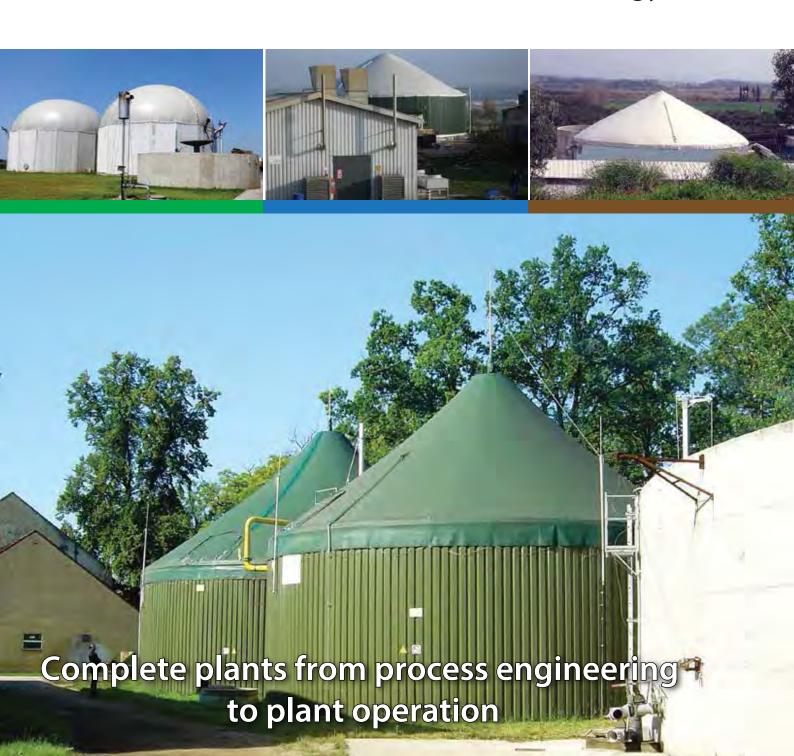

# **Biogas Plant**

from Waste to Energy

Biogas plant - 1.4 MW - food waste

Biogas plant - 500 kW - manure and silage

## We are offering:

- Feasibility studies
- Plant design
- Process engineering
- Construction and installation supervision
- Start up
- Operation supervision (Control of microbiology)
- Equipment
- Digester
- Agitators
- Pumps
- Gas storage tanks
- Co-generator
- Desulphurization plants
- Flares
- Biogas handling equipment
- Waste gas bio-filters