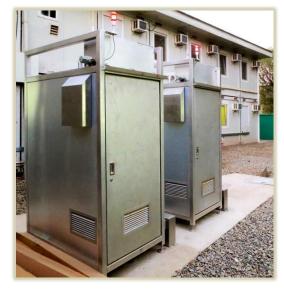

Wastewater is treated via two containerized membrane filtration plants (each having a max. capacity of 25 m<sup>3</sup>/d) following one common underground biological aeration tank. The clean effluent water is drained in the garden via infiltration system.

MENA-Water was in charge of planning and realization of all works including the required civil constructions. Technical installation was executed in the second half of year 2014 and the plant has been commissioned and handed-over to the Ministry of Foreign Affairs at the beginning of 2015.