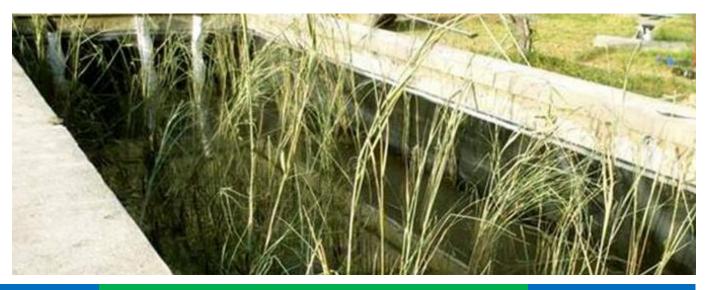

With the efficient small footprint of the MENA-Water MBR package plant design it was feasible to preserve most of the location's garden court. Furthermore a reed bed for receiving the excess sludge from the plant has been integrated in the garden area.

## **PROJECT SCOPE**

- 2 MBR package plants (capacity 25 m<sup>3</sup>/d each)
- Equipment for pre-treatment and biological aeration
- Civil works for underground channels and basins
- Effluent infiltration system
- Reed bed for sludge treatment