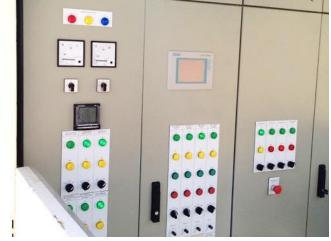

The complete plant is operated by PLC and ready for remote monitoring.

| Equipment          | Application                                                                           |
|--------------------|---------------------------------------------------------------------------------------|
| Screen             | Screening Removal                                                                     |
| Grit & Grease Trap | Sand , Grease & FOG removal                                                           |
| Mixer and Aeration | Biological treatment                                                                  |
| MBR                | Filtration                                                                            |
| Blower             | Aeration and scouring                                                                 |
| Pumps              | Grit pump Lifting pumps MBR feeding Permeate removal Treated water Service water pump |
| Sludge Removal     | Sludge dewatering                                                                     |
| Odour Removal      | Odour control unit                                                                    |
| Instruments Field  | For Flow, Level (Hydrostatic), TSS, DO, Pressure                                      |
| MCC and PLC        | Complete Auto Control                                                                 |

**Buffer Tank Inclined Screen** 

**Aeration Tank** 

**Plant Control** 

Dry Bag Sludge Dewatering

**Activated Carbon Odor Control System** 