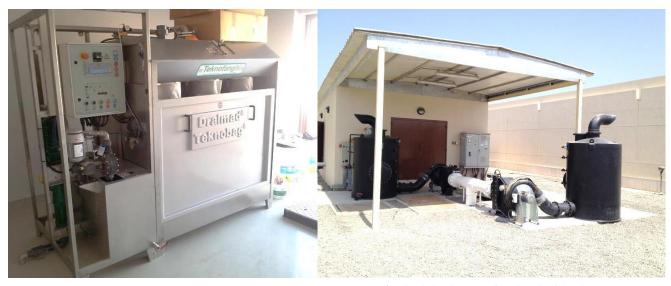

## **MENA-Water**

MENA-Water provided the full design, supply, installation, commissioning, startup and operation & maintenance for the complete plant.

The scope of work was covering lifting station, screening, grit removal, aeration, MBR-system, tank for treated water and storage for sludge including sludge dewatering, odour control unit and measuring Instruments.

**Buffer Tank Inclined Screen** 

**Aeration Tank** 

**Plant Control** 

Dry Bag Sludge Dewatering

**Activated Carbon Odor Control System** 