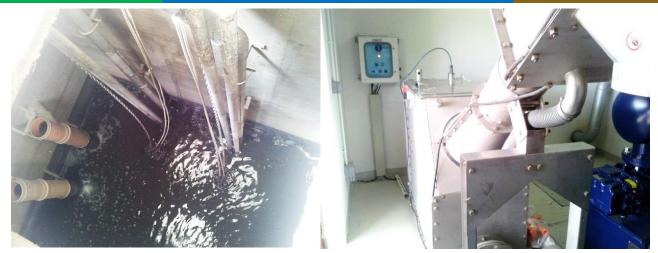

## **MENA-Water**

MENA-Water provided the full design, supply, installation, commissioning, startup and operation & maintenance for the complete plant.

The scope of work was covering lifting station, screening, grit removal, aeration, MBR-system, tank for treated water and storage for sludge including sludge dewatering, odour control unit and measuring Instruments.

The complete plant is operated by PLC and ready for remote monitoring.

| Equipment          | Application                                                                           |
|--------------------|---------------------------------------------------------------------------------------|
| Screen             | Screening Removal                                                                     |
| Grit & Grease Trap | Sand , Grease & FOG removal                                                           |
| Mixer and Aeration | Biological treatment                                                                  |
| MBR                | Filtration                                                                            |
| Blower             | Aeration and scouring                                                                 |
| Pumps              | Grit pump Lifting pumps MBR feeding Permeate removal Treated water Service water pump |
| Sludge Removal     | Sludge dewatering                                                                     |
| Odour Removal      | Odour control unit                                                                    |
| Instruments Field  | For Flow, Level (Hydrostatic), TSS, DO, Pressure                                      |
| MCC and PLC        | Complete Auto Control                                                                 |

**Buffer Tank Inclined Screen** 

**Aeration Tank** 

**Plant Control** 

Dry Bag Sludge Dewatering

**Activated Carbon Odor Control System** 