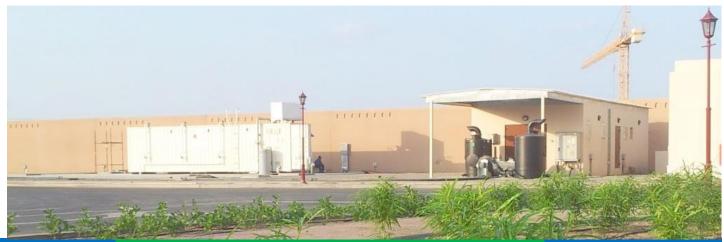

## **ALAMAN CAMP STP ROYAL GUARD OF SULTANATE OF OMAN**

## **ROYAL GUARD OF OMAN**

The Royal Guard of Oman had designated MENA-Water for

design, manufacture, build, supply, testing, commissioning and maintenance of a sewage treatment plant for AL Aman Camp Project. The project is located near Bait Al Barakah Palace, Muscat in Sultanate of Oman.

## **RGO STP**

RGO STP is is designed to receive domestic waste water by underground sewer. It has a design capacity of 1,000 m³/day.

The design is based on activated sludge sewage treatment process and build as package plant.