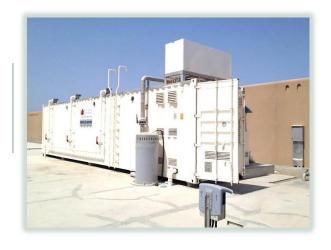

## **ALAMAN CAMP STP ROYAL GUARD OF SULTANATE OF OMAN**

## **ROYAL GUARD OF OMAN**

The Royal Guard of Oman had designated MENA-Water for

design, manufacture, build, supply, testing, commissioning and maintenance of a sewage treatment plant for AL Aman Camp Project. The project is located near Bait Al Barakah Palace, Muscat in Sultanate of Oman.

## **RGO STP**

RGO STP is is designed to receive domestic waste water by underground sewer. It has a design capacity of 1,000 m³/day.

The design is based on activated sludge sewage treatment process and build as package plant.

## **MENA-Water**

MENA-Water provided the full design, supply, installation, commissioning, startup and operation & maintenance for the complete plant.

The scope of work was covering lifting station, screening, grit removal, aeration, MBR-system, tank for treated water and storage for sludge including sludge dewatering, odour control unit and measuring Instruments.