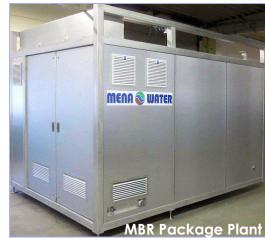

### **MBR Package Sewage Plant**

To solve this situation MENA-Water suggested to set up a collecting

system with central holding tank and MBR treatment plant. This centralized plant is designed to receive all domestic waste water throughout the factory area by a pumping system. With the use of

PLANT CAPACITY 250 m³/day

2 package plants model MW-MR150 with very small footprint, the plant could be placed at an access road and no excavation work was needed in that densely build up area.