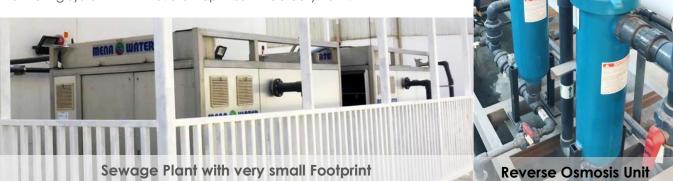

PLANT CAPACITY 250 m³/day

2 package plants model MW-MR150 with very small footprint, the plant could be placed at an access road and no excavation work was needed in that densely build up area.

instrumentation. Storage tanks for treated water and for sludge, including a dry bag unit for sludge dewatering are completing the treatment. An odour control unit is preventing the nearby accommodations from the smell of the sewage collecting system. The treated water finally is cleaned by an RO-system for further re-use at the factory installed chillers.