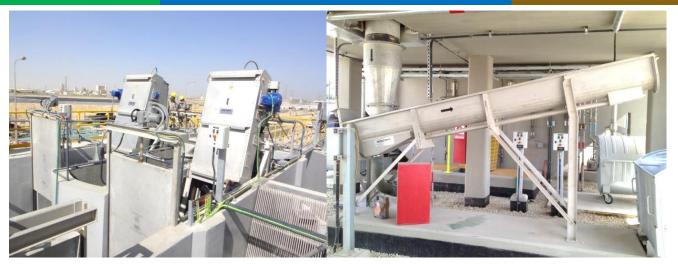

Screening, screenings conveyor & compactor, manual screen, longitudinal grit removal and grit washing system, grease removal, odor control system, automated penstock &

**Equipment** Application Multi Rake Screen screenings removal **Manual Screen** bypass screening removal **Launder Channel** screening transport **Screening Conveyor** washing and compaction **Grit Trap** sand removal **Grit Washer** sand washing & classifying **Grease Trap** grease & FOG removal Penstocks & Stoplog flow control & regulation **Air Blowers** grit trap aeration **Activated Carbon Filter** odor control system Instrumentation flow, level (ultrasonic), pH, VOC, temperature, conductivity. MCC & Quantum PLC complete control with SCADA

measuring Instruments. The complete plant is operated by Quantum PLC & SCADA.

2 x Multi Rake Screen & Manual Screen

1 x Screenings Washing Conveyor

2 x Longitudinal Grit Trap & Grease Trap

2 x Blower for Aeration (1 duty/1 standby)

2 x Grit Washer with Degasing Unit

Installation of Multi Rake Screen in Channel