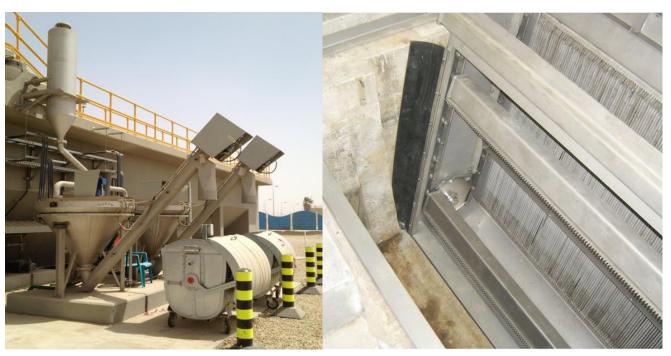

## **MENA-Water**

MENA-Water provided the complete design, supply, installation and commissioning startup for the complete Inlet works for Marafiq Jubail IWWTP with plant capacity of 60,000 m<sup>3</sup>/day.

Screening, screenings conveyor & compactor, manual screen, longitudinal grit removal and grit washing system, grease removal, odor control system, automated penstock &

**Equipment** Application Multi Rake Screen screenings removal **Manual Screen** bypass screening removal **Launder Channel** screening transport **Screening Conveyor** washing and compaction **Grit Trap** sand removal **Grit Washer** sand washing & classifying **Grease Trap** grease & FOG removal Penstocks & Stoplog flow control & regulation **Air Blowers** grit trap aeration **Activated Carbon Filter** odor control system Instrumentation flow, level (ultrasonic), pH, VOC, temperature, conductivity. MCC & Quantum PLC complete control with SCADA

measuring Instruments. The complete plant is operated by Quantum PLC & SCADA.

2 x Multi Rake Screen & Manual Screen

1 x Screenings Washing Conveyor

2 x Longitudinal Grit Trap & Grease Trap

2 x Blower for Aeration (1 duty/1 standby)