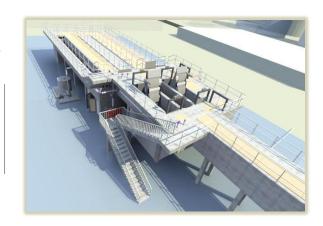

## **MENA-Water**

MENA-Water provided the complete design, supply, installation and commissioning startup for the complete Inlet works for Marafiq Jubail IWWTP with plant capacity of 60,000 m<sup>3</sup>/day.

Screening, screenings conveyor & compactor, manual screen, longitudinal grit removal and grit washing system, grease removal, odor control system, automated penstock &

**Equipment** Application Multi Rake Screen screenings removal **Manual Screen** bypass screening removal **Launder Channel** screening transport **Screening Conveyor** washing and compaction **Grit Trap** sand removal **Grit Washer** sand washing & classifying **Grease Trap** grease & FOG removal Penstocks & Stoplog flow control & regulation **Air Blowers** grit trap aeration **Activated Carbon Filter** odor control system Instrumentation flow, level (ultrasonic), pH, VOC, temperature, conductivity. MCC & Quantum PLC complete control with SCADA