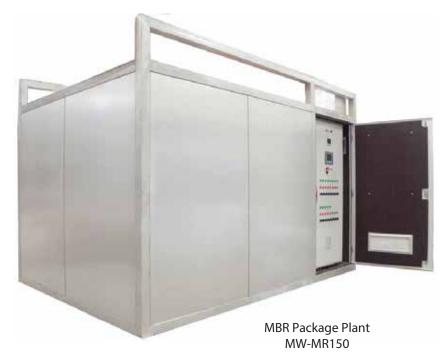

## **Scope of Supply for Complete Package Plants**

MENA-Water offers complete MBR package plants, pre-assembled as containerized system (ISO sizes). This facilitates easy transportation, fast availability and straight start-up of the MBR plant. Included inside the package housing are all main components such as:

| Standard<br>Sizes | Capacity<br>m³/d | Population<br>Equivalent | Approx.<br>Footprint |
|-------------------|------------------|--------------------------|----------------------|
| MW-MR25           | 25               | up to 210                | 8 x 3 m              |
| MW-MR75           | 75               | up to 625                | 12 x 4 m             |
| MW-MR150          | 150              | up to 1250               | 14 x 5 m             |
| MW-MR300          | 300              | up to 2500               | 14 x 6 m             |
| MW-MR600          | 600              | up to 5000               | 20 x 7 m             |
| MW-MR1000         | 1000             | up to 8300               | 25 x 7 m             |
| MW-MR1200         | 1200             | up to 10000              | 25 x 8.5 m           |