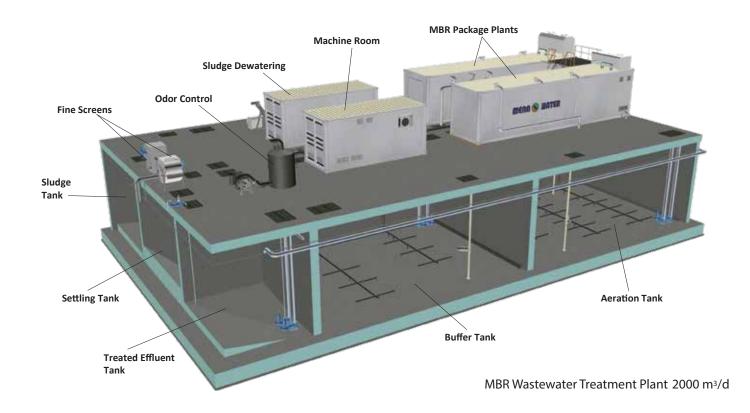

## **Scope of Supply for Complete Package Plants**

MENA-Water offers complete MBR package plants, pre-assembled as containerized system (ISO sizes). This facilitates easy transportation, fast availability and straight start-up of the MBR plant. Included inside the package housing are all main components such as:

- Stainless steel membrane tank with modules and aeration system
- Blowers for aeration tank and membrane scouring
- Permeate pump, backwash and disinfection system
- Process instrumentation, electrical control cabinet with PLC

For optimized performance of the entire plant, all necessary equipment for installation in the external structures is included in our scope of supply:

- Equipment for lifting station and mechanical pre-treatment
- Diffusers, pumps, mixers for biological treatment
- Equipment for sludge treatment, grit and clean water pumping

- Sludge treatment
- Odor control
- Mobile power generator
- Containerized operator room