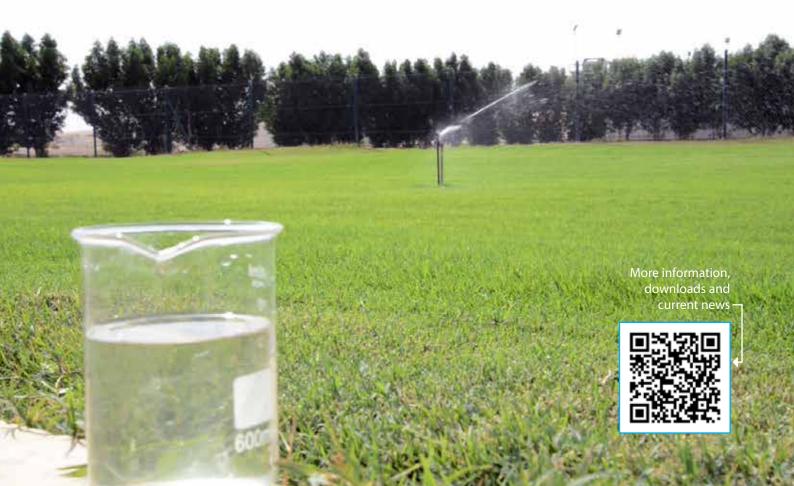

# **Wastewater Treatment with MBR Technology**

Our system ensures reliable reduction or elimination of polluting load such as suspended solids, organic matter, nutrients and microorganisms within an efficient process combination of biological treatment and membrane filtration. The result is clean and high quality effluent water, which can be re-used as service water or discharged to (even sensitive) receiving waters.