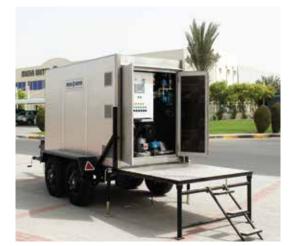

## **Scope of Supply for Complete Package Plants**

MENA-Water offers complete MBR package plants, pre-assembled as containerized system (ISO sizes). This facilitates easy transportation, fast availability and straight start-up of the MBR plant. Included inside the package housing are all main components such as:

# **Benefits of our MENA-Water Package Plants**

- Well-proven, complete and clean system solution
- Compact footprint combined with convenient accessibility
- Minimum works for site installation and civil structures
- Full automatic system operation with online monitoring facility
- Adaptable to future demand due to modular system